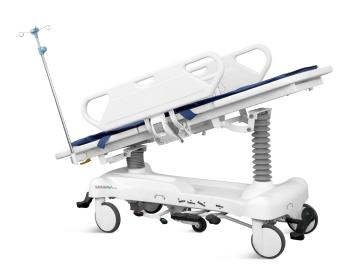

## FEATURES AND HIGHLIGHTS

### Technical parameters

| <ul><li>External size (LxW):</li></ul> | 1930x640 mm |
|----------------------------------------|-------------|
| Table height adjustment:               | 630-930 mm  |
| Back plate adjustment:                 | 0-75°(±10°) |
| Reverse Trendelenburg:                 | 0-15°       |
| Trendelenburg:                         | 0-15°       |

## Technical configuration

| ✓ Hydraulic pump                  | 2 pcs  |
|-----------------------------------|--------|
| ☑ Back rest air spring            | 1 pc   |
| ☑ ABS side rail                   | 1 set  |
| ☑ 8" Castors with central locking | 4 pcs  |
| ☑ Directional wheel               | 1 pc   |
| ✓ Iv pole previsions              | 2 pcs  |
| ☑ Iv pole                         | 1 set  |
| Central locking break pedal       | 2 sets |
| ☑ Directional pedal               | 2 pcs  |
| ✓ Transfer mattress               | 1 pc   |