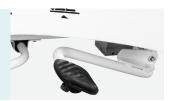

#### Rising

Hydraulic treadle for rise.

#### **Falling**

① Leg section lows down to make head highter.

3 Step on the middle of the pedal, make the bed base fall down steadily.