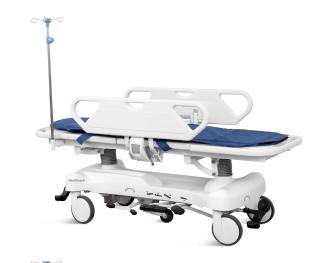

## FEATURES AND HIGHLIGHTS

### Technical parameters

| <ul><li>External size (LxW):</li></ul> | 1930x640 mm |
|----------------------------------------|-------------|
| Table height adjustment:               | 630-930 mm  |
| Back plate adjustment:                 | 0-75°(±10°) |
| Reverse Trendelenburg:                 | 0-15°       |
| Trendelenburg:                         | 0-15°       |

## Technical configuration

| ✓ Hydraulic pump                  | 2 pcs  |
|-----------------------------------|--------|
| ☑ Back rest air spring            | 1 pc   |
| ☑ ABS side rail                   | 1 set  |
| ☑ 8" Castors with central locking | 4 pcs  |
| ☑ Directional wheel               | 1 pc   |
| ✓ Iv pole previsions              | 2 pcs  |
| ☑ Iv pole                         | 1 set  |
| Central locking break pedal       | 2 sets |
| ☑ Directional pedal               | 2 pcs  |
| ✓ Transfer mattress               | 1 pc   |