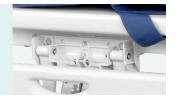

#### **Brake**

Break spring keep qualified after 10,000times uninteruped break.

#### Castors

Four double side casters of 6 inch diameter, simultaneously lockable by the step pedal at both sides.

TPR tire no worn out after running 30KM, save anti-winding hard shell, united forming without bolts.