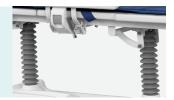

#### Hydraulic pumps

Height adjustment, trendelenburg and revised tendelenburg through two USA hydraulic pumps.