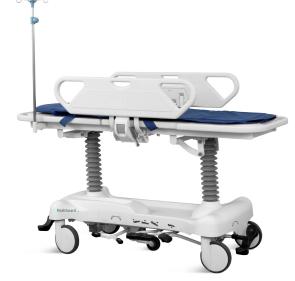

## FEATURES AND HIGHLIGHTS

### Technical parameters

| <ul><li>External size (LxW):</li></ul> | 1930x640 mm |
|----------------------------------------|-------------|
| Table height adjustment:               | 630-930 mm  |
| Back plate adjustment:                 | 0-75°(±10°) |
| Reverse Trendelenburg:                 | 0-15°       |
| Trendelenburg:                         | 0-15°       |

## Technical configuration

| ✓ Hydraulic pump                  | 2 pcs  |
|-----------------------------------|--------|
| ☑ Back rest air spring            | 1 pc   |
| ☑ ABS side rail                   | 1 set  |
| ☑ 8" Castors with central locking | 4 pcs  |
| ☑ Directional wheel               | 1 pc   |
| ✓ Iv pole previsions              | 2 pcs  |
| ☑ Iv pole                         | 1 set  |
| Central locking break pedal       | 2 sets |
| ☑ Directional pedal               | 2 pcs  |
| ✓ Transfer mattress               | 1 pc   |