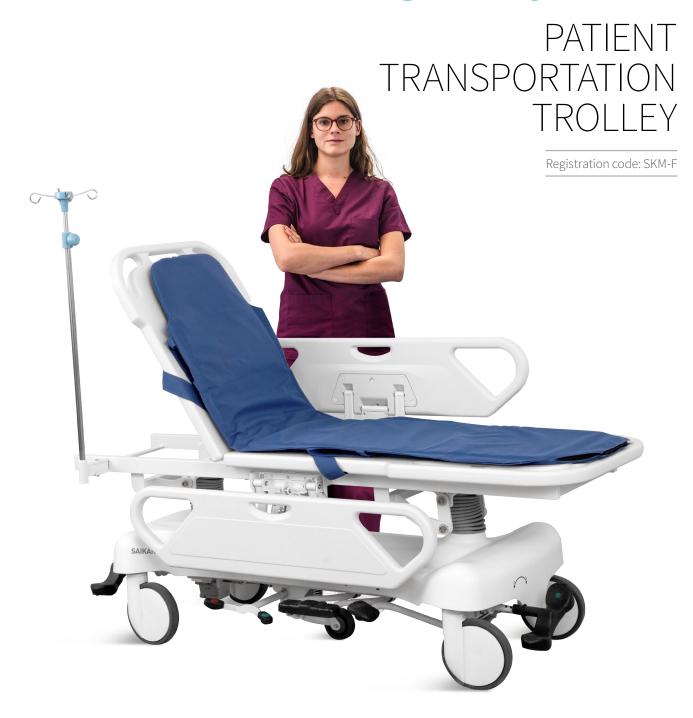

## FEATURES AND HIGHLIGHTS

### Technical parameters

| <ul><li>External size (LxW):</li></ul> | 1930x640 mm |
|----------------------------------------|-------------|
| Table height adjustment:               | 630-930 mm  |
| Back plate adjustment:                 | 0-75°(±10°) |
| Reverse Trendelenburg:                 | 0-15°       |
| Trendelenburg:                         | 0-15°       |

## Technical configuration

| ✓ Hydraulic pump                  | 2 pcs  |
|-----------------------------------|--------|
| ☑ Back rest air spring            | 1 pc   |
| ☑ ABS side rail                   | 1 set  |
| ☑ 8" Castors with central locking | 4 pcs  |
| ☑ Directional wheel               | 1 pc   |
| ✓ Iv pole previsions              | 2 pcs  |
| ☑ Iv pole                         | 1 set  |
| Central locking break pedal       | 2 sets |
| ☑ Directional pedal               | 2 pcs  |
| ✓ Transfer mattress               | 1 pc   |