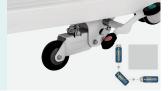

#### Castors

Four double side casters of 6 inch diameter, simultaneously lockable by the step pedal at both sides.

TPR tire no worn out after running 30KM, save anti-winding hard shell, united forming without bolts.