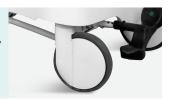

#### Center wheel

Can be engaged to facilitate direction control, enabling users to navigate the stretcher easily in hectic and dynamic environments.

#### Castors

Four double side casters of 6 inch diameter, simultaneously lockable by the step pedal at both sides.

TPR tire no worn out after running 30KM, save anti-winding hard shell, united forming without bolts.