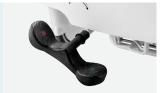

#### Center wheel

Can be engaged to facilitate direction control, enabling users to navigate the stretcher easily in hectic and dynamic environments.