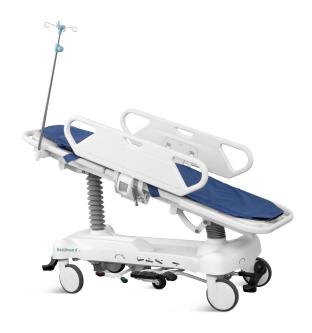

## FEATURES AND HIGHLIGHTS

### Technical parameters

| <ul><li>External size (LxW):</li></ul> | 1930x640 mm |
|----------------------------------------|-------------|
| Table height adjustment:               | 630-930 mm  |
| Back plate adjustment:                 | 0-75°(±10°) |
| Reverse Trendelenburg:                 | 0-15°       |
| Trendelenburg:                         | 0-15°       |

## Technical configuration

| ✓ Hydraulic pump                  | 2 pcs  |
|-----------------------------------|--------|
| ☑ Back rest air spring            | 1 pc   |
| ☑ ABS side rail                   | 1 set  |
| ☑ 8" Castors with central locking | 4 pcs  |
| ☑ Directional wheel               | 1 pc   |
| ✓ Iv pole previsions              | 2 pcs  |
| ☑ Iv pole                         | 1 set  |
| Central locking break pedal       | 2 sets |
| ☑ Directional pedal               | 2 pcs  |
| ✓ Transfer mattress               | 1 pc   |